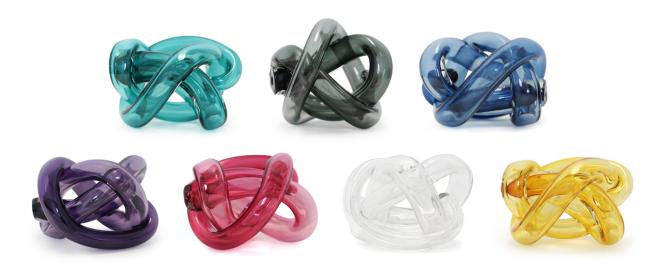

clockwise from left: lagoon, smoke, steel blue, amber, clear, fuchsia, purple

clockwise from left: gray, apricot, white, new blue, dark green, celadon green

Available in seven transparent, and six opaque colors All glass dimensions are approximate – handblown glass dimensions vary by nature and intent Handblown in the Czech Republic

available in transparent: amber-AMB clear-CLR fuchsia-FUS lagoon-LAG purple-PUR smoke-SMK steel blue-SBL available in opaque: apricot-APR celadon green-CEL dark green-DRG gray-GRY new blue-NBL white-WHT