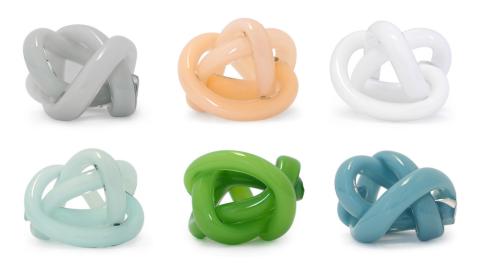

clockwise from left: lagoon, smoke, steel blue, amber, clear, fuchsia, purple

clockwise from left: gray, apricot, white, new blue, dark green, celadon green

Available in seven transparent, and six opaque colors All glass dimensions are approximate – handblown glass dimensions vary by nature and intent Handblown in the Czech Republic

available in transparent: amber-AMB clear-CLR fuchsia-FUS lagoon-LAG purple-PUR smoke-SMK steel blue-SBL available in opaque: apricot-APR celadon green-CEL dark green-DRG gray-GRY new blue-NBL white-WHT